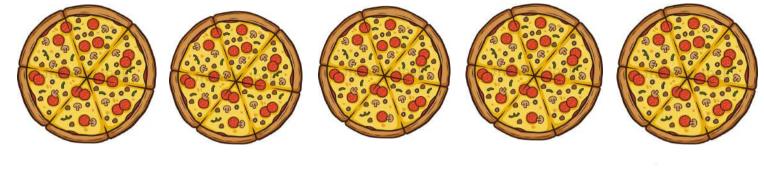

## P is for Pizza

| 1000      | 1000           | C ***  | 6774    | 1000             |
|-----------|----------------|--------|---------|------------------|
| 1 8       | 1 B            | 10 24C | 1 - 1   | - H G            |
| - James P | - James dames  | V      | - I and | - Jacob          |
|           | 사이님 비원들은 사람이야지 |        |         | 2.26 전문 2.2 전문 2 |
| <u>18</u> |                |        | 25 - 25 |                  |
|           |                |        |         |                  |