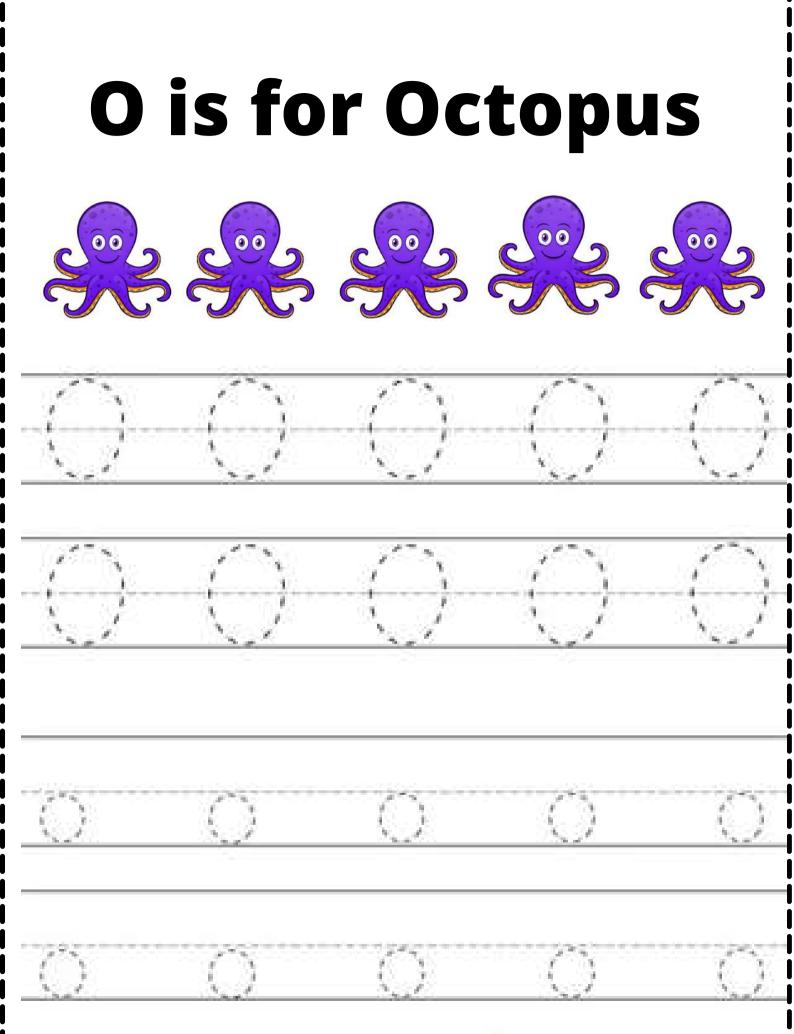

-------|-------|----------------------------|-----------------------|----------------|
| - del de la face de la composición de la |       |                            |                       |                |
|                                                                                                                  |       | and the Work of the second | and the second second | 파파 이 지역 이 것이다. |
| 10 - 2.840                                                                                                       | 1 5.1 | (i) N.1.                   | 2E 1080E              | 1 33           |
| 1 N.                                                                                                             | 1 54  | 1 N                        | 1 14                  | 1 14           |







## P is for Pizza



| 1000      | 1000           | C ***  | 6774    | 1000             |
|-----------|----------------|--------|---------|------------------|
| 1 8       | 1 B            | 10 24C | 1 - 1   | - H G            |
| - James P | - James dames  | V      | - I and | - Jacob          |
|           | 사이님 비원들은 사람이야지 |        |         | 2.26 전문 2.2 전문 2 |
| <u>18</u> |                |        | 25 - 25 |                  |
|           |                |        |         |                  |

| 1 N     | 1000 | 1000   | 6 Y                  | 1 m   |
|---------|------|--------|----------------------|-------|
| - 10    | 1 13 | 15 S15 | 1. E                 | 4 18  |
| - teach |      |        |                      |       |
|         |      |        | a configuration a su |