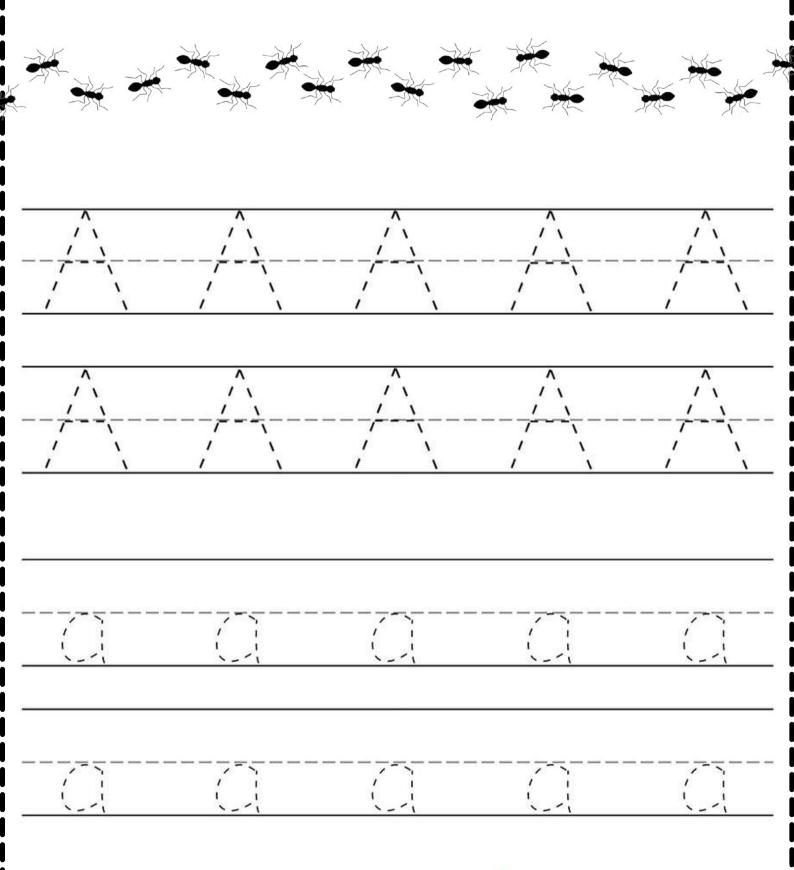

A is for Ant



## **B is for Bee**



| r 7 x | r=s              | (C) X  | 5.75 | C * 1      |
|-------|------------------|--------|------|------------|
| 10 P. | 1 9              | 11 2.7 | 11 1 | 1 1        |
| bet   | Let .            |        | 6.2  | - beta     |
| 1 AU  | 1 1              | 1 1    | 1 1  | 1. 1.      |
| 10    | $(0) \approx 20$ | 1      | 11   | 12 C262    |
| la -  | de al an         | da e   | la e | Sec. March |
|       |                  |        |      |            |

| r * 5 | r ~ \ | 5.24 | 675  | 675  |
|-------|-------|------|------|------|
| L.e.  | 1-6.  | 1 et | 1-4- | L.L. |
| 1 1   | 1 1   | 1 1  | 1 1  | 1 1  |
| 1     |       | 1    |      | 1.1  |

| 1.5  |         | - 10.