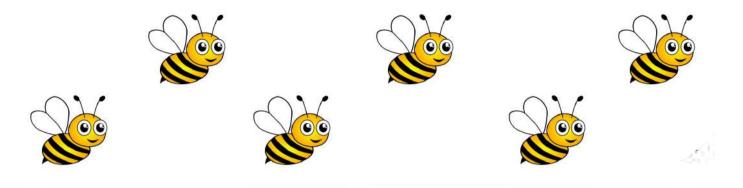

## **B is for Bee**

| r 7 x | r=s              | (C) X  | 5.75 | C * 1      |
|-------|------------------|--------|------|------------|
| 10 P. | 1 9              | 11 2.7 | 11 1 | 1 1        |
| bet   | Let .            |        | 6.2  | - beta     |
| 1 AU  | 1 1              | 1 1    | 1 1  | 1. 1.      |
| 10    | $(0) \approx 20$ | 1      | 11   | 12 C262    |
| la -  | de al an         | da e   | la e | Sec. March |
|       |                  |        |      |            |