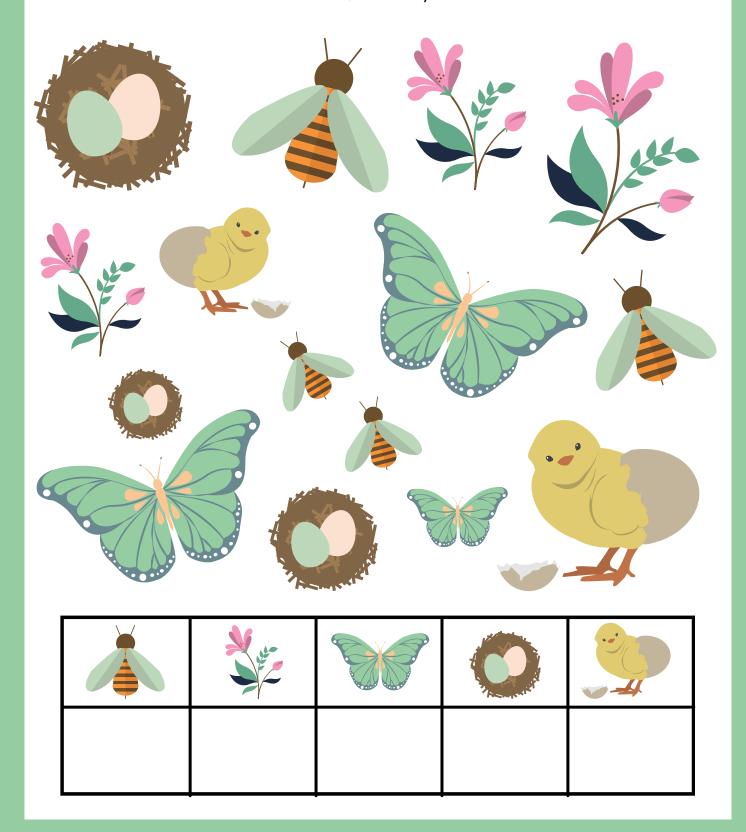

## SPRING COUNT

**Instructions**: Count each item, then tally them into the boxes below: