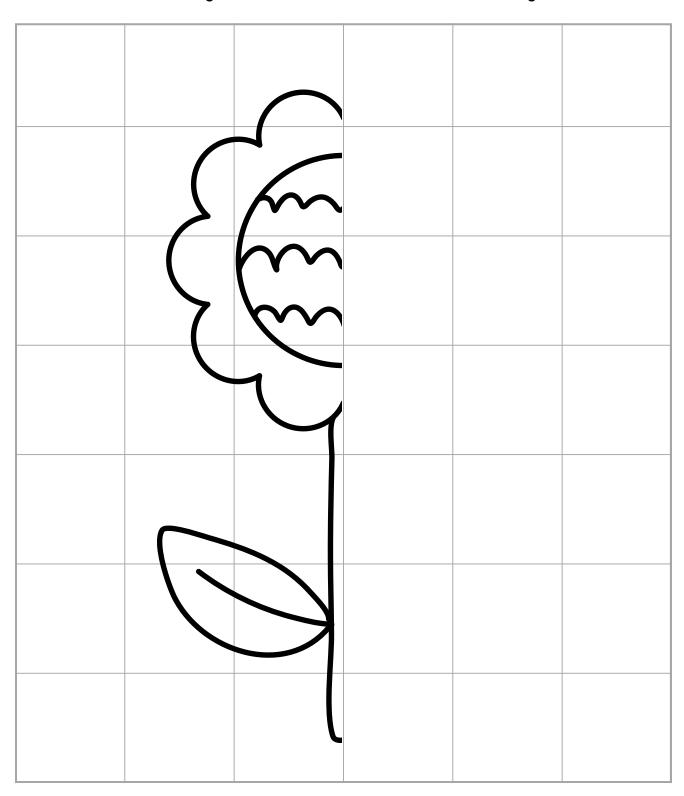

#### SPRING SYMMETRY

Use the grid to draw the other side of the image:

| REFLECTION                                                    |  |  |  |  |  |  |  |  |
|---------------------------------------------------------------|--|--|--|--|--|--|--|--|
| Draw three (3) activities you can do in Spring:               |  |  |  |  |  |  |  |  |
|                                                               |  |  |  |  |  |  |  |  |
|                                                               |  |  |  |  |  |  |  |  |
|                                                               |  |  |  |  |  |  |  |  |
|                                                               |  |  |  |  |  |  |  |  |
| Write three (3) words that describe Spring:                   |  |  |  |  |  |  |  |  |
|                                                               |  |  |  |  |  |  |  |  |
| What are the three (3) months of Spring?                      |  |  |  |  |  |  |  |  |
|                                                               |  |  |  |  |  |  |  |  |
| Draw three (3) items of clothing that you can wear in Spring: |  |  |  |  |  |  |  |  |
|                                                               |  |  |  |  |  |  |  |  |
|                                                               |  |  |  |  |  |  |  |  |
|                                                               |  |  |  |  |  |  |  |  |