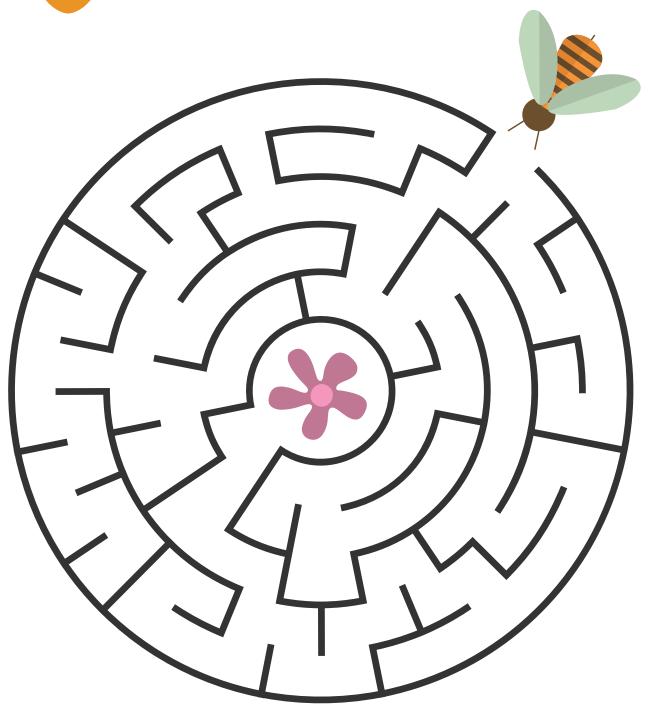

|  |  |  |  |  |  |  |  |
| Write three (3) words that describe Spring:                   |  |  |  |  |  |  |  |  |
|                                                               |  |  |  |  |  |  |  |  |
| What are the three (3) months of Spring?                      |  |  |  |  |  |  |  |  |
|                                                               |  |  |  |  |  |  |  |  |
| Draw three (3) items of clothing that you can wear in Spring: |  |  |  |  |  |  |  |  |
|                                                               |  |  |  |  |  |  |  |  |
|                                                               |  |  |  |  |  |  |  |  |
|                                                               |  |  |  |  |  |  |  |  |



## SPRING MAZE

Help the bee find the flower: