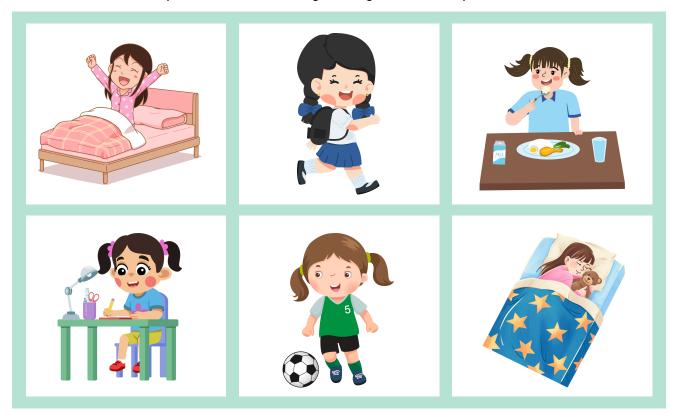

## Emily's day

Look at pictures of Emily's day and complete the text.

| Emily (wake up) early and (get                               |
|--------------------------------------------------------------|
| dressed) for school. She (not wear) her favourite to school. |
| She (wear) a uniform. Her classes                            |
| (start) at 7:30 so she (have) breakfast on her way to        |
| school. She (not have) breakfast at home. After school she   |
|                                                              |
| (do) her homework. In the afternoon she                      |
| (go) to the park with her friends. In the park, they         |
| (football). Emily and her friends (not                       |
| play) a lot of video games. They (love) sports.              |
| Write three sentences about YOUR day.                        |
|                                                              |
|                                                              |