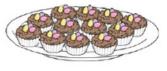

## Section 2

There are 12 buns.

Jim and Kizzy eat half each.

How many did they have each?