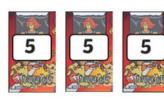

# Maths Activity Mat

#### Section 1

Draw 1 car and 1 bike.

How many wheels are there altogether?



## Section 2

There are 12 buns.

Jim and Kizzy eat half each.

How many did they have each?





### Section 3

Carry on the number patterns:

| _             | , - | - / | - | , _      | ٠, ر |
|---------------|-----|-----|---|----------|------|
| $\overline{}$ |     |     |   | <b>-</b> |      |
|               |     |     |   | 1        |      |
| l             | J   | . l |   | J        |      |
|               |     | , – |   |          |      |
|               |     |     |   |          |      |

# Section 4

Write a number sentence to show this:



## Section 5



How many toys would there be altogether?



## Section 6



Subtract 6 from this number.

What number will it be now?



#### Section 7

Draw a tall flower.

Draw a flower that is shorter.

Put a circle around the tallest flower

# Section 8

Draw the coins that would add up to 10p.