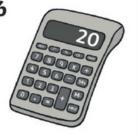

# Maths Activity Mat

#### Section 1

Draw 1 car and 1 bike.

How many wheels are there altogether?



## Section 2

There are 12 buns.

Jim and Kizzy eat half each.

How many did they have each?





### Section 3

Carry on the number patterns:

| _             | , - | - / | - | , _      | ٠, ر |
|---------------|-----|-----|---|----------|------|
| $\overline{}$ |     |     |   | <b>-</b> |      |
|               |     |     |   | 1        |      |
| l             | J   | . l |   | J        |      |
|               |     | , – |   |          |      |
|               |     |     |   |          |      |

# Section 4

Write a number sentence to show this:



## Section 5



How many toys would there be altogether?



## Section 6



Subtract 6 from this number.

What number will it be now?



#### Section 7

Draw a tall flower.

Draw a flower that is shorter.

Put a circle around the tallest flower

# Section 8

Draw the coins that would add up to 10p.