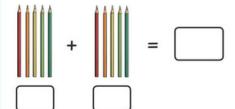

# Maths Activity Mat

#### Section 1

Draw 1 car and 1 bike.

How many wheels are there altogether?



## Section 2

There are 12 buns.

Jim and Kizzy eat half each.

How many did they have each?





### Section 3

Carry on the number patterns:

| _             | , - | - / | - | , _      | ٠, ر |
|---------------|-----|-----|---|----------|------|
| $\overline{}$ |     |     |   | <b>-</b> |      |
|               |     |     |   | 1        |      |
| l             | J   | . l |   | J        |      |
|               |     | , – |   |          |      |
|               |     |     |   |          |      |

# Section 4

Write a number sentence to show this:



## Section 5



How many toys would there be altogether?



## Section 6



Subtract 6 from this number.

What number will it be now?



#### Section 7

Draw a tall flower.

Draw a flower that is shorter.

Put a circle around the tallest flower

# Section 8

Draw the coins that would add up to 10p.